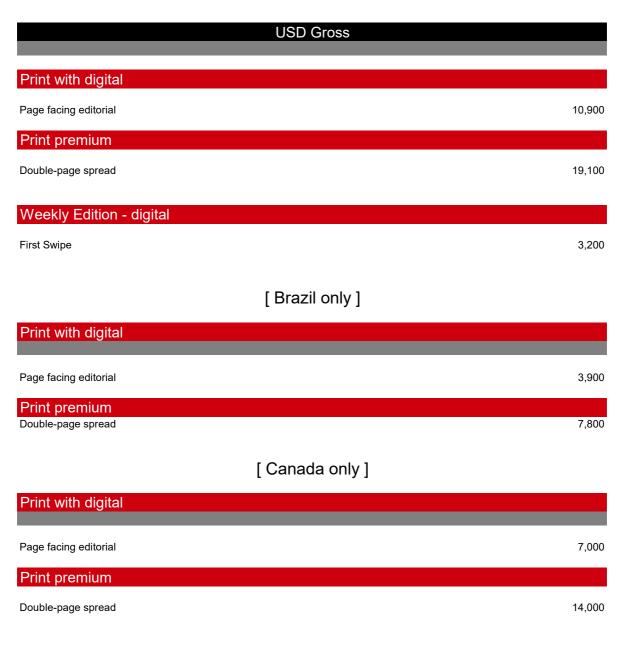

Print-only rates and volume discounts available on request 10% premium for guaranteed positions Weekly Edition available from 1st of June 2021

[The Americas, regional editions]

#### [Latin America]

Print-only rates and volume discounts available on request 10% premium for guaranteed positions

[Asia / Pacific]