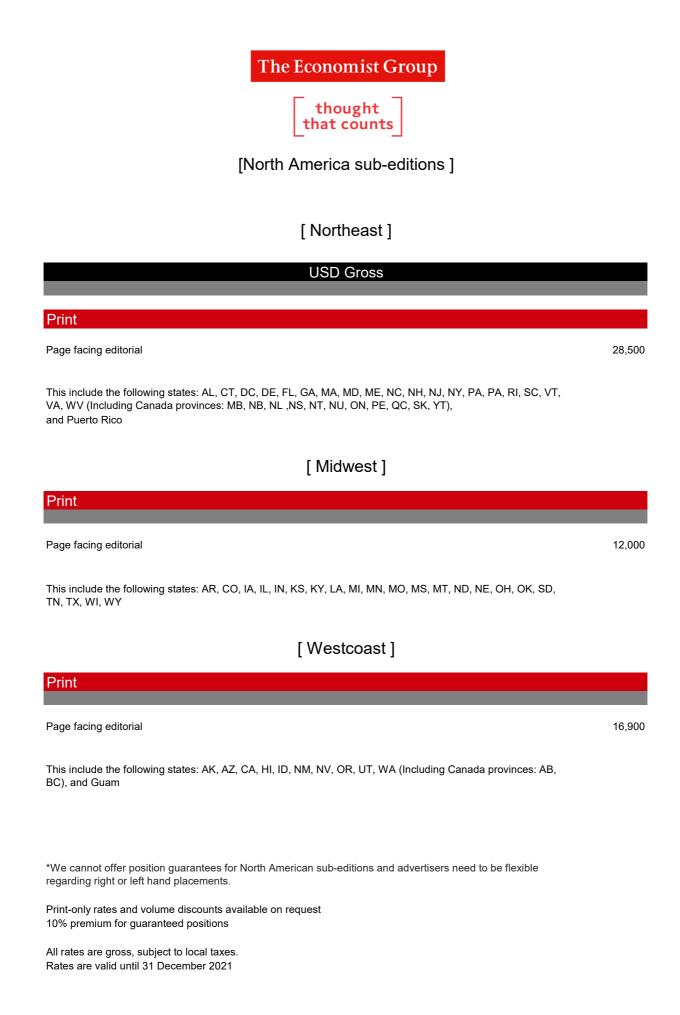

## [North America]

### The Economist Newspaper and weekly apps

| USD Gross                                                  | <b>9</b> 11 |
|------------------------------------------------------------|-------------|
| Display<br>Advertising                                     |             |
| Print with digital                                         |             |
| Page facing editorial                                      | 56,600      |
| Print premium                                              |             |
| Outside back cover                                         | 73,600      |
| Double-page spread                                         | 113,200     |
| Weekly Edition - digital                                   |             |
| First Swipe                                                | 29,400      |
| Espresso (North and Latin America)                         |             |
| Weekly sponsorship                                         | 25,000      |
|                                                            |             |
| Print-only rates and volume discounts available on request |             |

Print-only rates and volume discounts available on request 10% premium for guaranteed positions Weekly Edition available from 1st of June 2021

[The Americas, regional editions]

#### [Latin America]

Print-only rates and volume discounts available on request 10% premium for guaranteed positions

[Asia / Pacific]