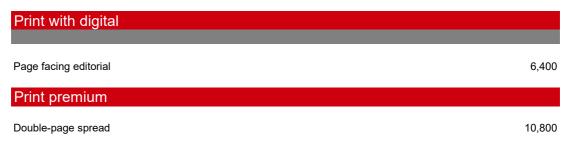

### [Hong Kong only or Singapore only]

| Print with digital    |       |
|-----------------------|-------|
| Page facing editorial | 6,000 |
| Print premium         |       |
| Double-page spread    | 9,900 |